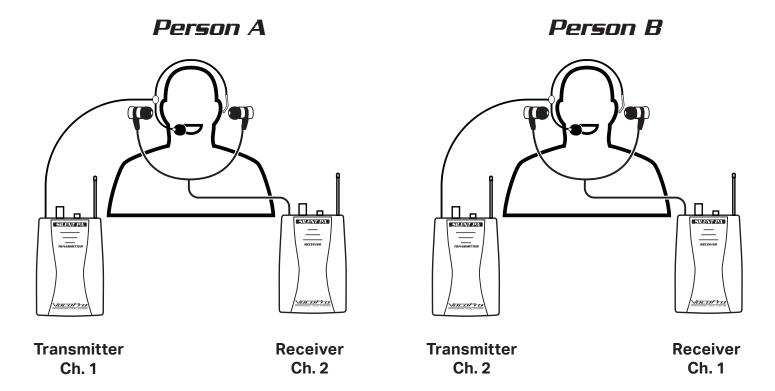

## *VocoPro SilentPA Chat Quick Setup Guide*

Thank you for purchasing *Vocopro's SilentPA Chat* system for two-way communication.

In order for this system to work properly, you do not want to set all four packs to the same channel.

You will need to set one pair of Transmitter and Receiver to one channel. Ex: Channel 1

And set the other pair of **Transmitter** and **Receiver** to another channel. *Ex: Channel 2* 

Person A will wear the Transmitter set to Channel 1, and the Receiver set to Channel 2.

Person B will wear the Transmitter set to Channel 2, and the Receiver set to Channel 1.

This will allow Person A to speak into the Channel 1 Transmitter and Person B will hear it from the Channel 1 Receiver. And Person B will speak into the Channel 2 Transmitter and be heard by Person A through the Channel 2 Receiver.